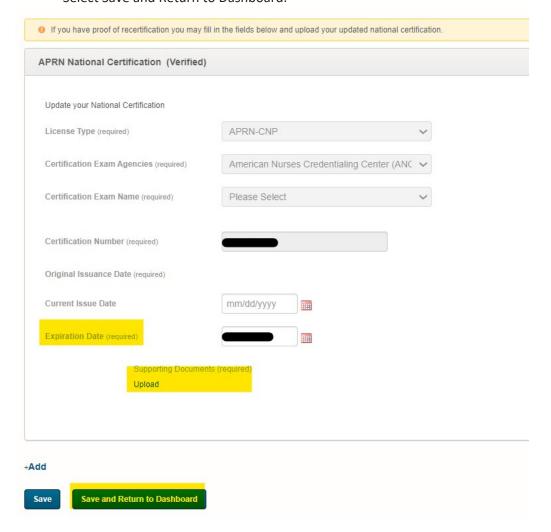

Select APRN National Certification:

- APRN National Certification
  - Update Expiration Date.
  - Upload copy of updated National Certification
    - Select Save and Return to Dashboard.

0