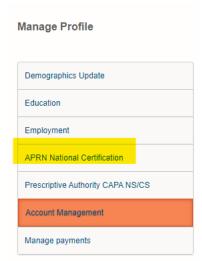

- Log in to your KBN Nurse Portal account.
  - o <a href="https://kybn.boardsofnursing.org/kybn">https://kybn.boardsofnursing.org/kybn</a>
- Select Manage Profile
  - o This is located on the upper left corner of the Nurse Portal Dashboard.

Select APRN National Certification:

- APRN National Certification
  - Update Expiration Date.
  - Upload copy of updated National Certification
    - Select Save and Return to Dashboard.

0